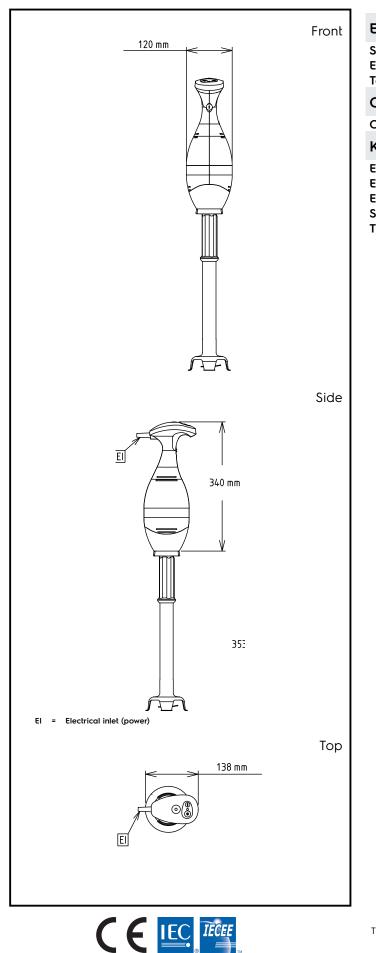

# Hand held Mixers Bermixer PRO Turbo 550 W with Stainless Steel Tube (553mm)

| Electric                                                 |                                               |
|----------------------------------------------------------|-----------------------------------------------|
| Supply voltage:<br>Electrical power max:<br>Total Watts: | 220-240 V/1 ph/50/60 Hz<br>0.55 kW<br>0.55 kW |
| Capacity:                                                |                                               |
| Capacity (up to):                                        | 170 Litre                                     |
| Key Information:                                         |                                               |
| External dimensions, Width:                              | 138 mm                                        |
| External dimensions, Depth:                              | 120 mm                                        |
| External dimensions, Height:                             | 865 mm                                        |
| Shipping weight:                                         | 5.76 kg                                       |
| Tube length:                                             | 55 cm                                         |